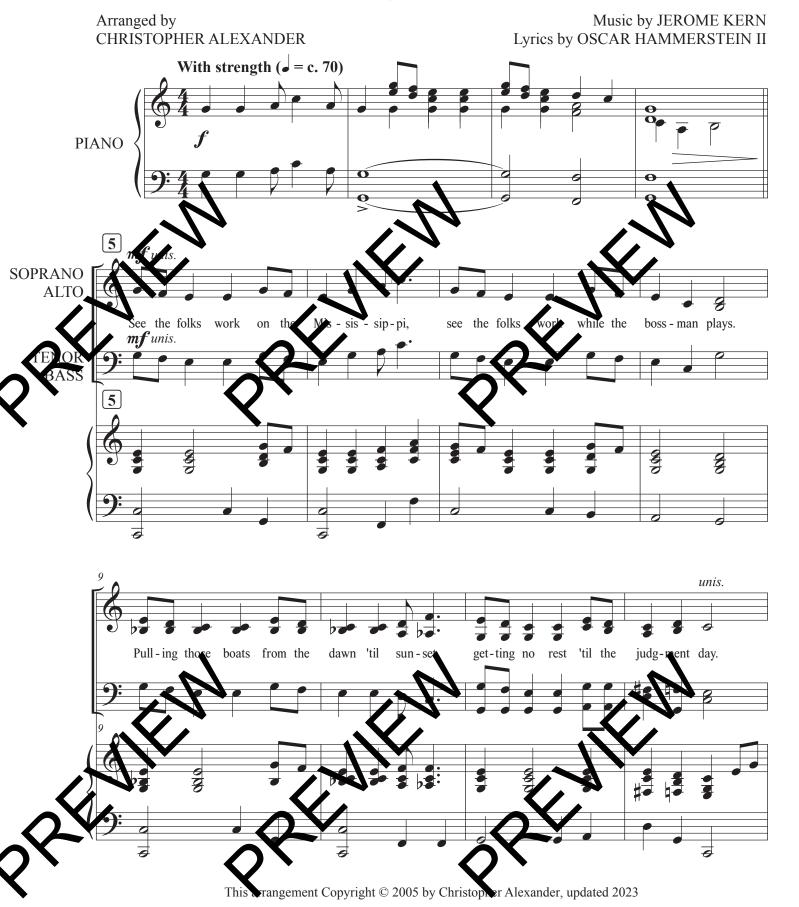

from the musical Show Boat

## M'Man River

Arranged by Christopher Alexander

Solo, SATB and Piano

## OL' MAN RIVER

Solo, SATB and Piano