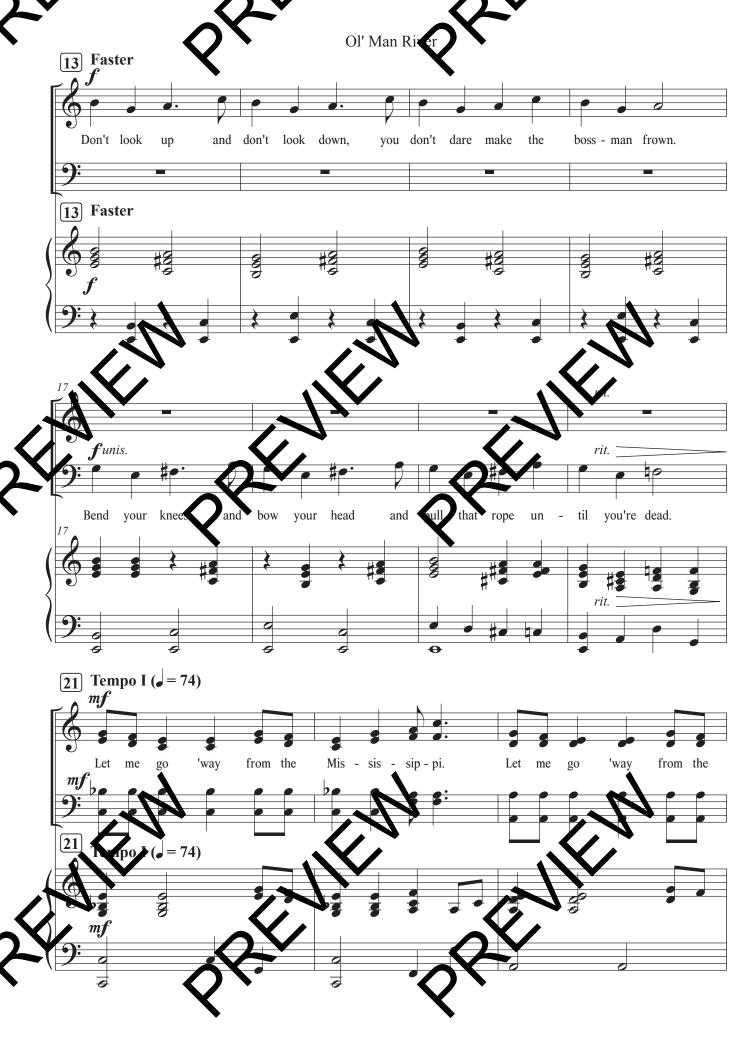

from the musical Show Boat

## M'Man River

Arranged by Christopher Alexander

Solo, SATB and Piano

## OL' MAN RIVER

Solo, SATB and Piano