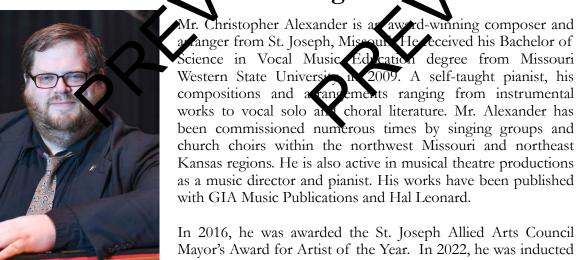

## About the Arranger

In 2016, he was awarded the St. Joseph Allied Arts Council Mayor's Award for Artist of the Year. In 2022, he was inducted into the New Generation Singers Hall of Fame.

Mr. Alexander currently serves as the pianist and primary arranger for The New Generation Singers, a Christian singing youth group based in St. Joseph, Missouri. He is a member of NAfME, ACDA , MCDA, and Phi Mu Alpha Sinfonia Fraternity.