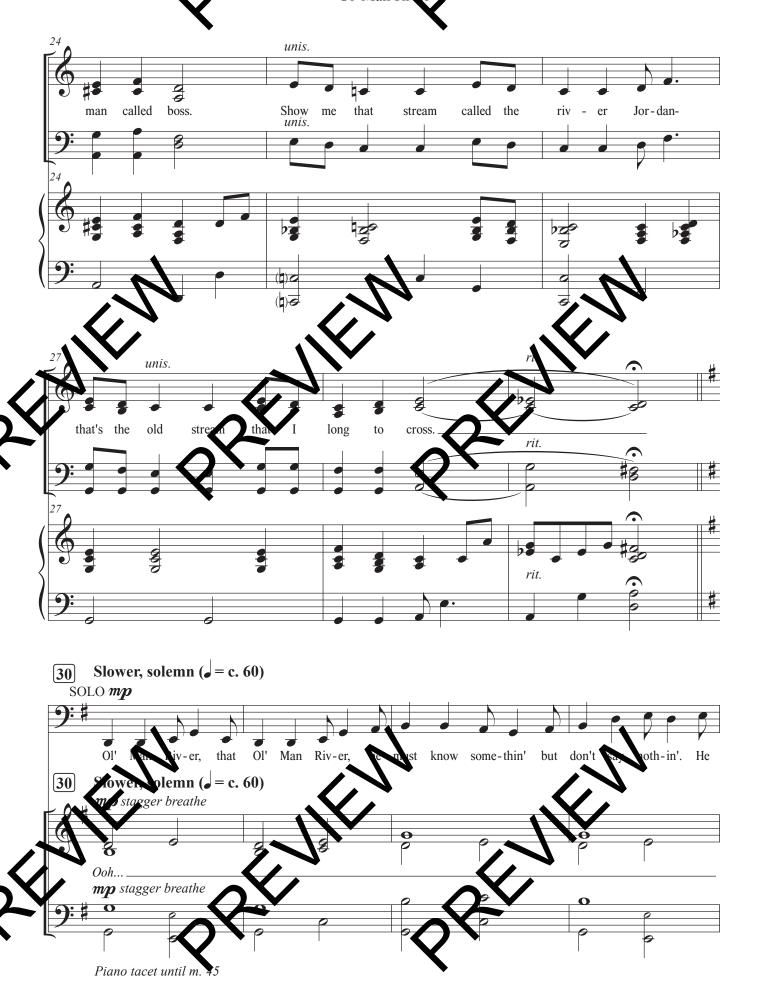

from the musical Show Boat

## M'Man River

Arranged by Christopher Alexander

Solo, SATB and Piano

## OL' MAN RIVER

Solo, SATB and Piano