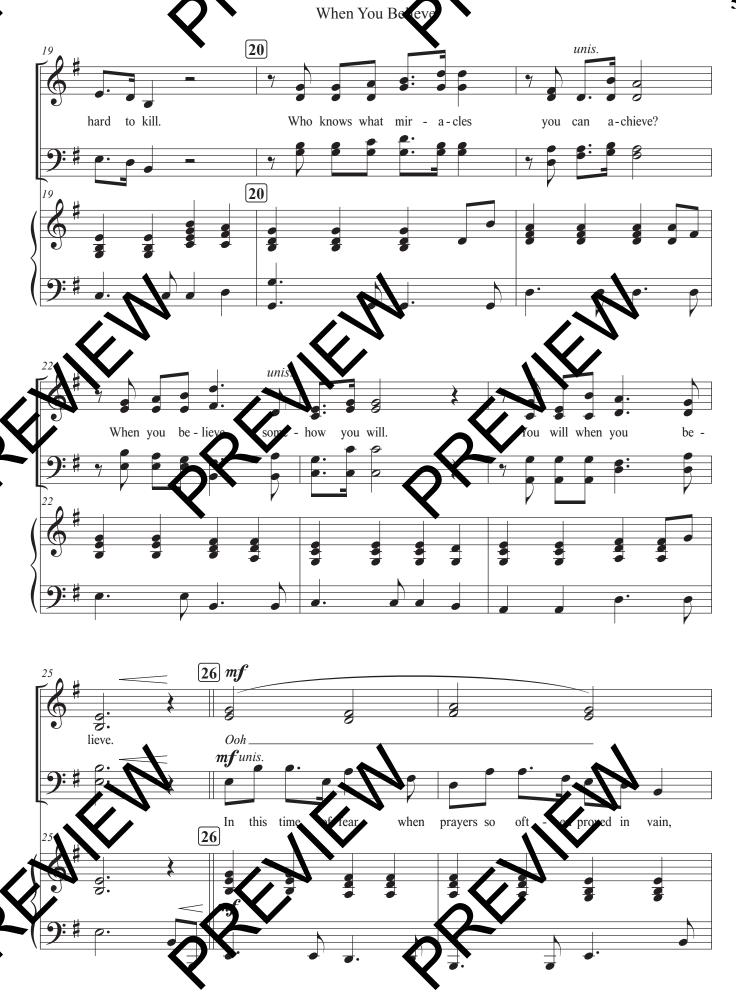

## WHEN YOU BELIEVE

Arranged by CHRISTOPHER ALEXANDER

SATB and Piano

Words and Music by
STEPHEN SCHWARTZ

Measures 1-4 are optional in 101 wed, start song at measure 5

Copyright © 1998 DWA SON S

At Rights Administered by UNIVERSAL MOSIC CORP.