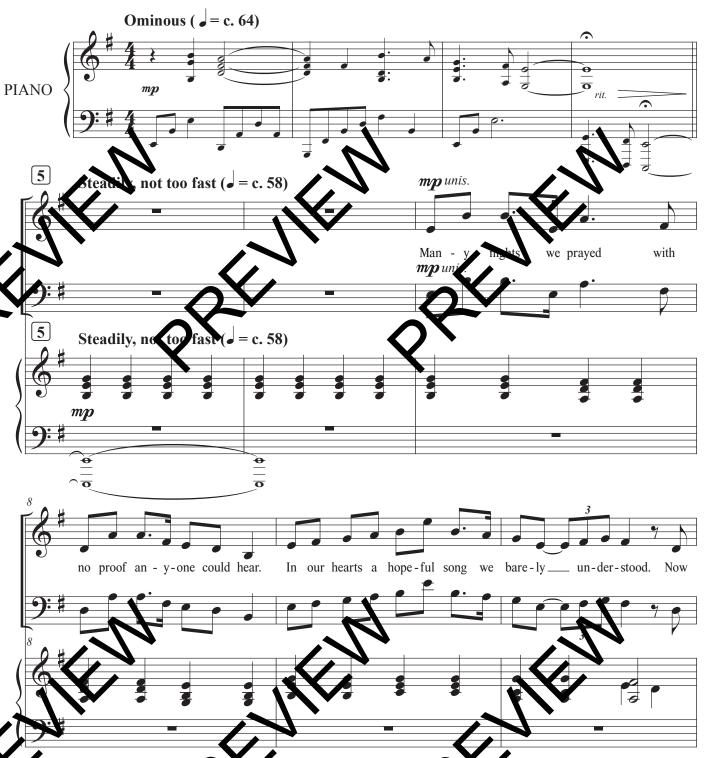

## WHEN YOU BELIEVE

Arranged by CHRISTOPHER ALEXANDER

SATB and Piano

Words and Music by
STEPHEN SCHWARTZ

Measures 1-4 are optional in 101 wed, start song at measure 5

Copyright © 1998 DWA SON S

At Rights Administered by UNIVERSAL MOSIC CORP.