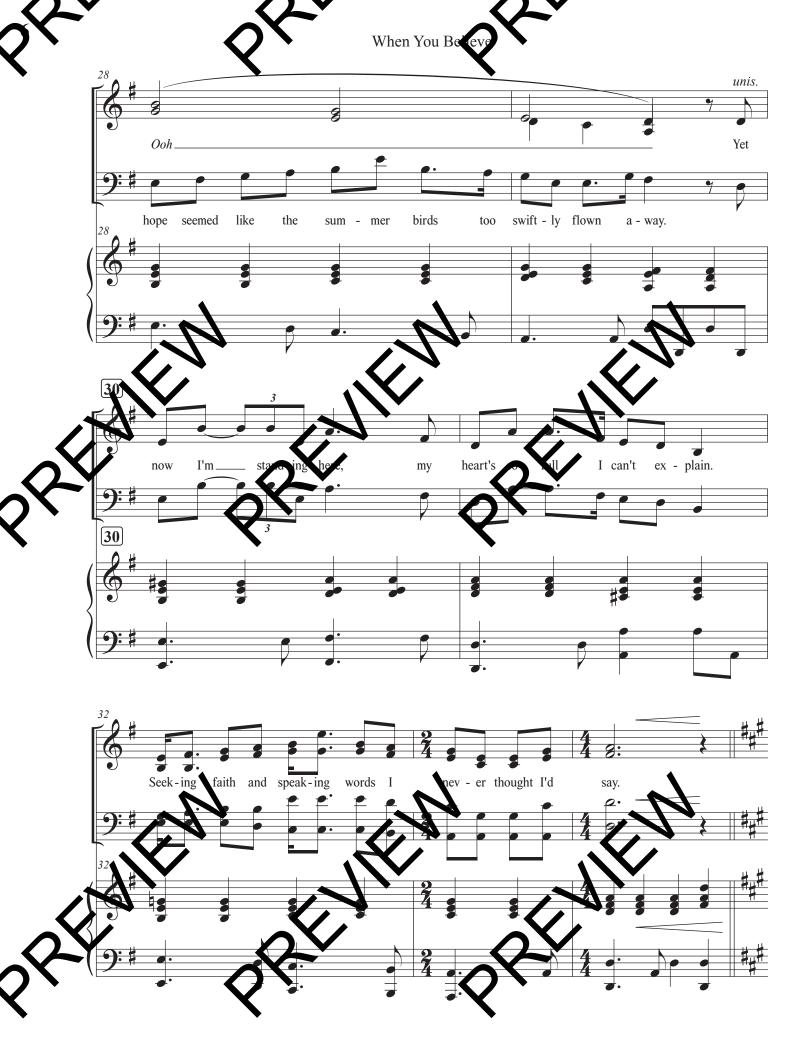

## WHEN YOU BELIEVE

Arranged by CHRISTOPHER ALEXANDER

SATB and Piano

Words and Music by
STEPHEN SCHWARTZ

Measures 1-4 are optional in 101 wed, start song at measure 5

Copyright © 1998 DWA SON S

At Rights Administered by UNIVERSAL MOSIC CORP.