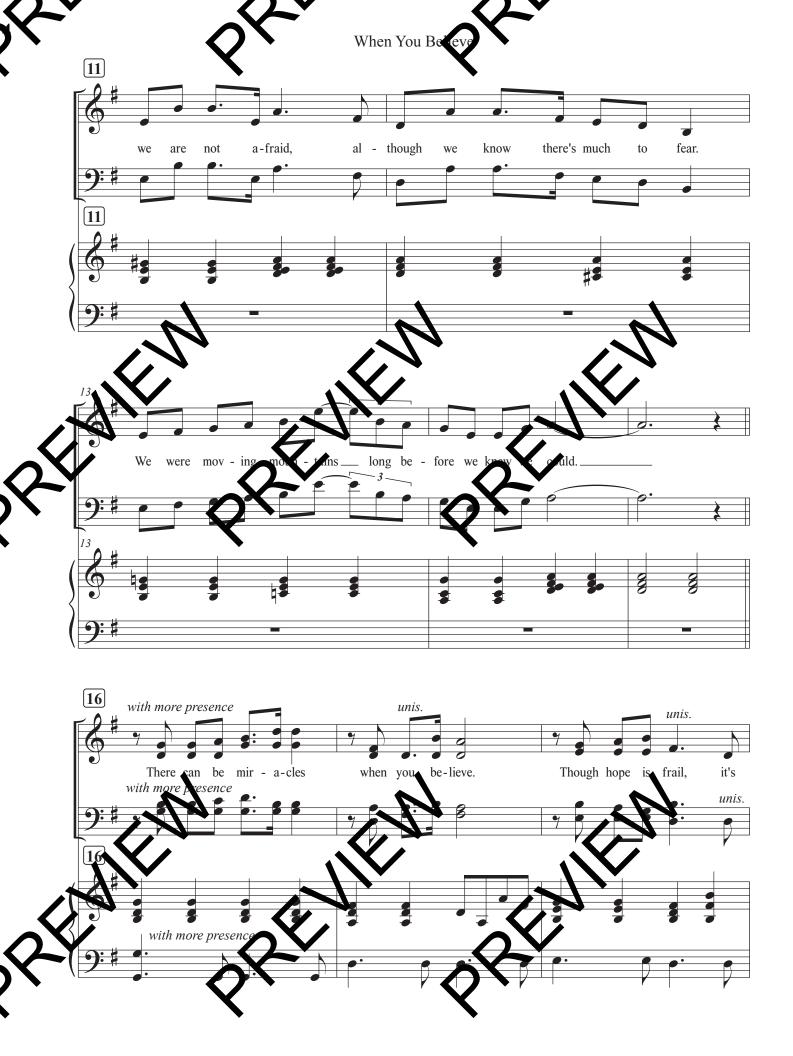

## WHEN YOU BELIEVE

Arranged by CHRISTOPHER ALEXANDER

SATB and Piano

Words and Music by
STEPHEN SCHWARTZ

Measures 1-4 are optional in 101 wed, start song at measure 5

Copyright © 1998 DWA SON S

At Rights Administered by UNIVERSAL MOSIC CORP.