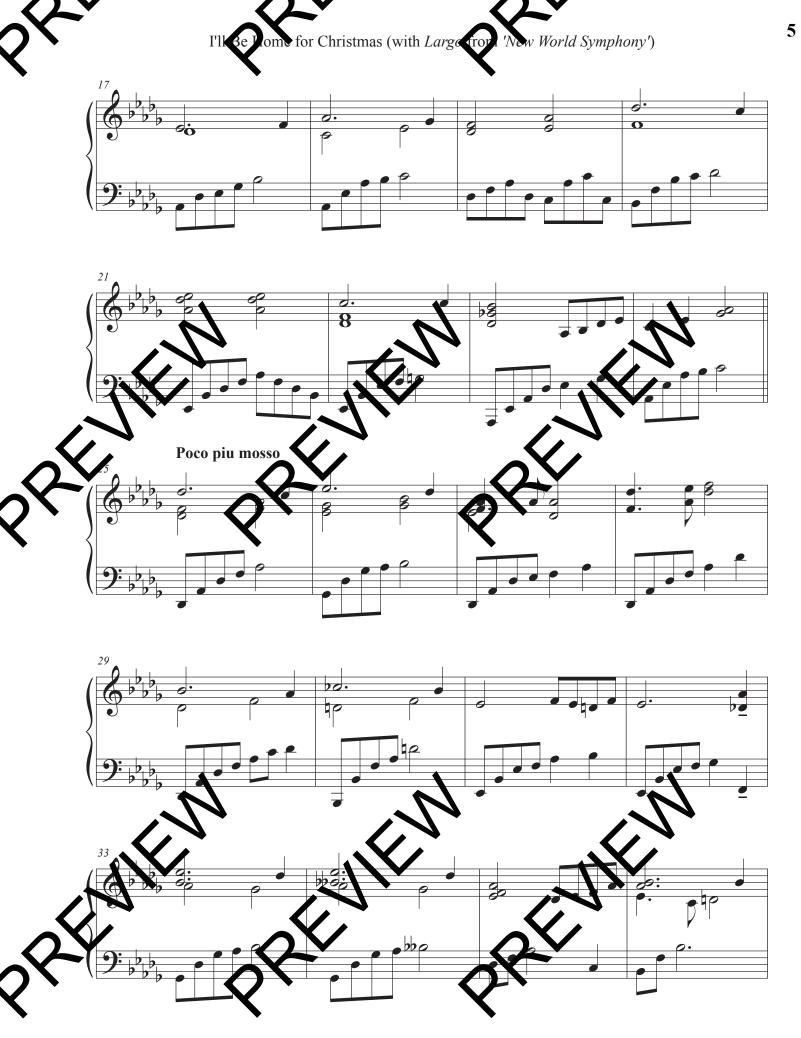

## I'll Be Home for Christmas

Suggested by Henry Lange with Largo (from 'New World Symphony')

Music by KIM GANNON and WALTER KENT Additional Music by ANTONIN DVORAK Arranged by CHRISTOPHER ALEXANDER

I'll Be Llome for Christmas (with Large from 'New World Symphony')