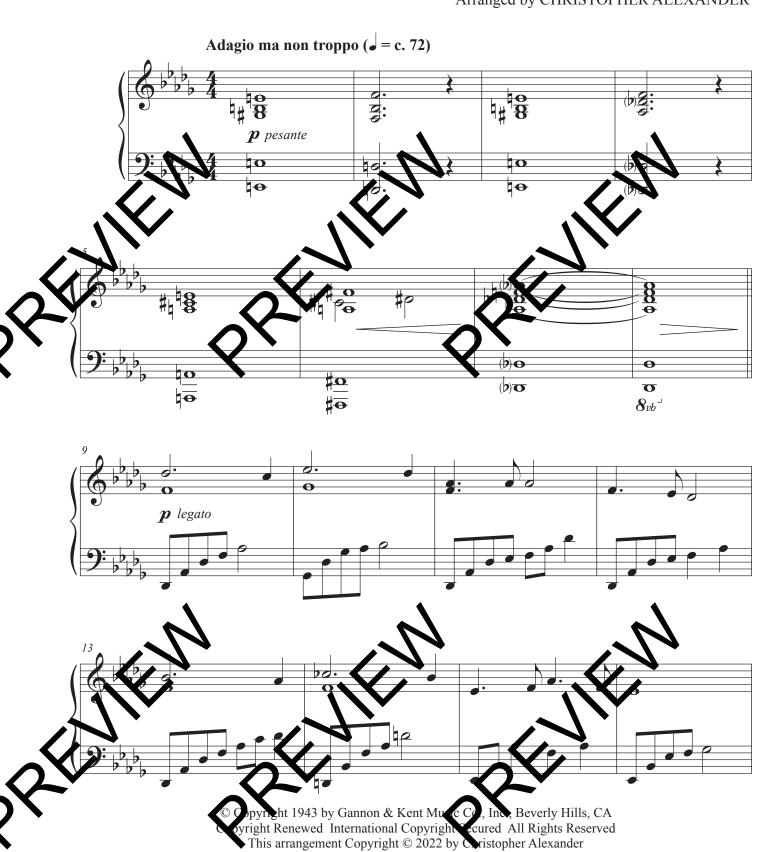

## I'll Be Home for Christmas

Suggested by Henry Lange with Largo (from 'New World Symphony')

Music by KIM GANNON and WALTER KENT Additional Music by ANTONIN DVORAK Arranged by CHRISTOPHER ALEXANDER

I'll Be Llome for Christmas (with Large from 'New World Symphony')