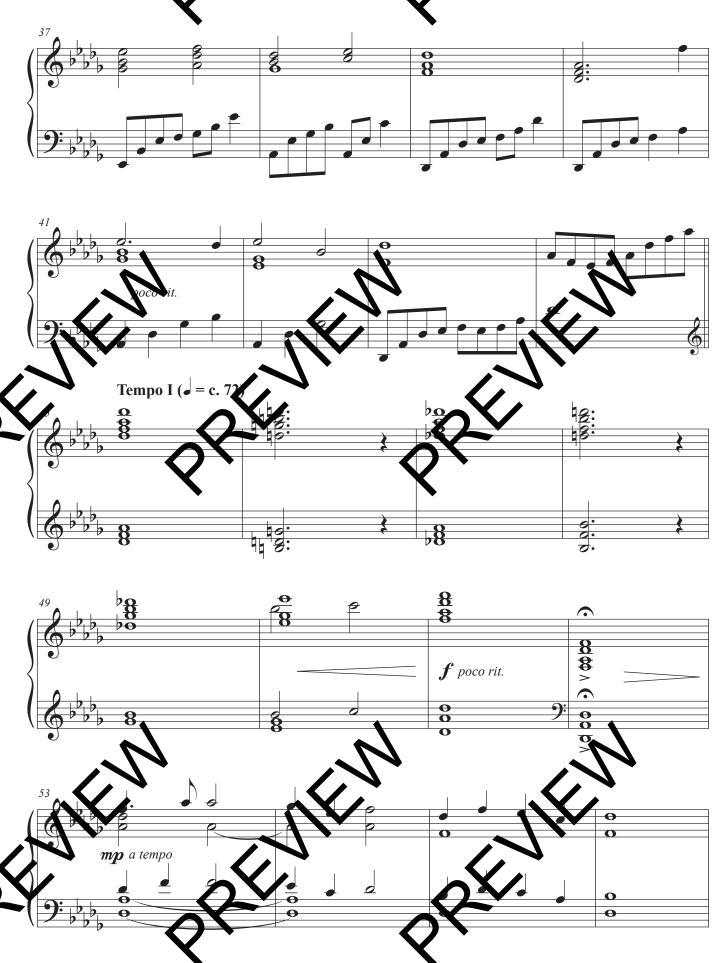

## I'll Be Home for Christmas

Suggested by Henry Lange with Largo (from 'New World Symphony')

Music by KIM GANNON and WALTER KENT Additional Music by ANTONIN DVORAK Arranged by CHRISTOPHER ALEXANDER

I'll Be Llome for Christmas (with Large from 'New World Symphony')