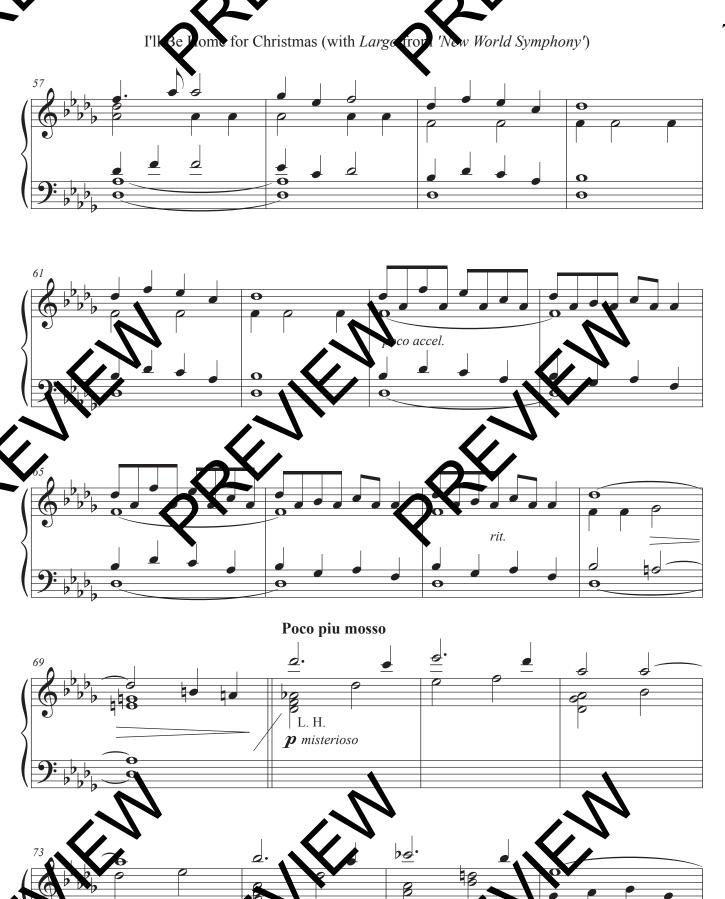

## I'll Be Home for Christmas

Suggested by Henry Lange with Largo (from 'New World Symphony')

Music by KIM GANNON and WALTER KENT Additional Music by ANTONIN DVORAK Arranged by CHRISTOPHER ALEXANDER

I'll Be Llome for Christmas (with Large from 'New World Symphony')