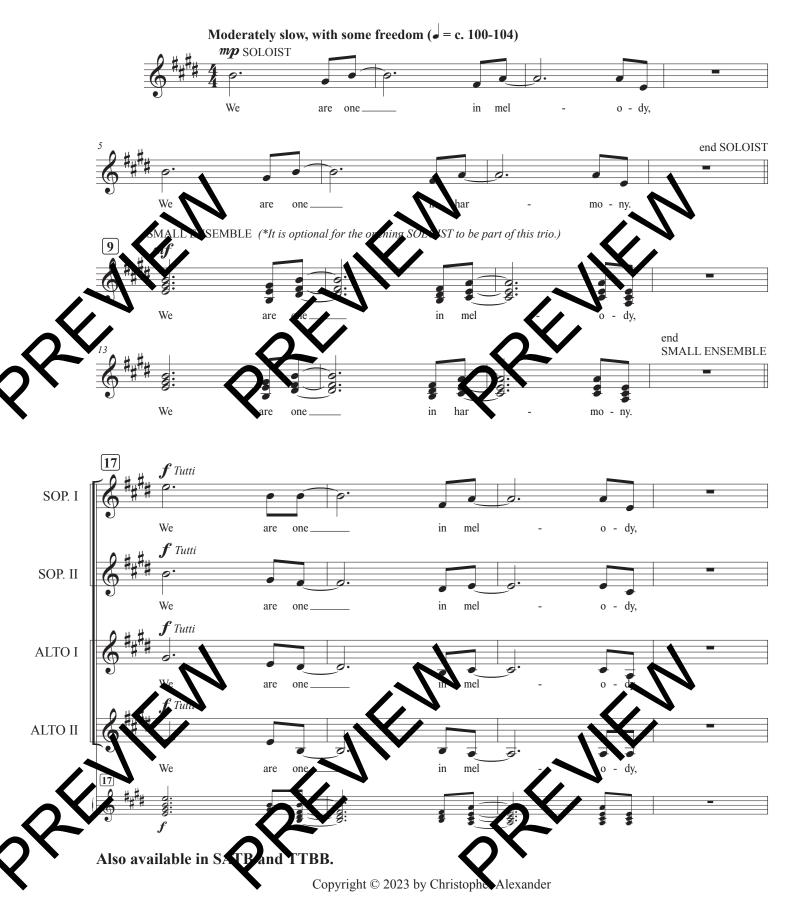

## About the Work

We Are One is a new choral work for a cappella voices. Starting with a soloist, the piece grows into a small ensemble and then finally the reonant entrance of the entire choir. Harmonic and homophonic voice leading gives strength to the text, creating a hymn-like quality. Divisi does occur at times within specific voice sections, all the while articulating and expanding the universality and connection to the seemingly simple text. Your singers will fall in love with this choral piece and, hopefully, be inspired to create a better humanity for today's world.

We are one in melody, We are one in harmony.

No thing can assuage me.

We are one in music, We are one in life.

Christopher Alexander

## WE ARE ONE

SSAA, a cappella

Words and Music by CHRISTOPHER ALEXANDER