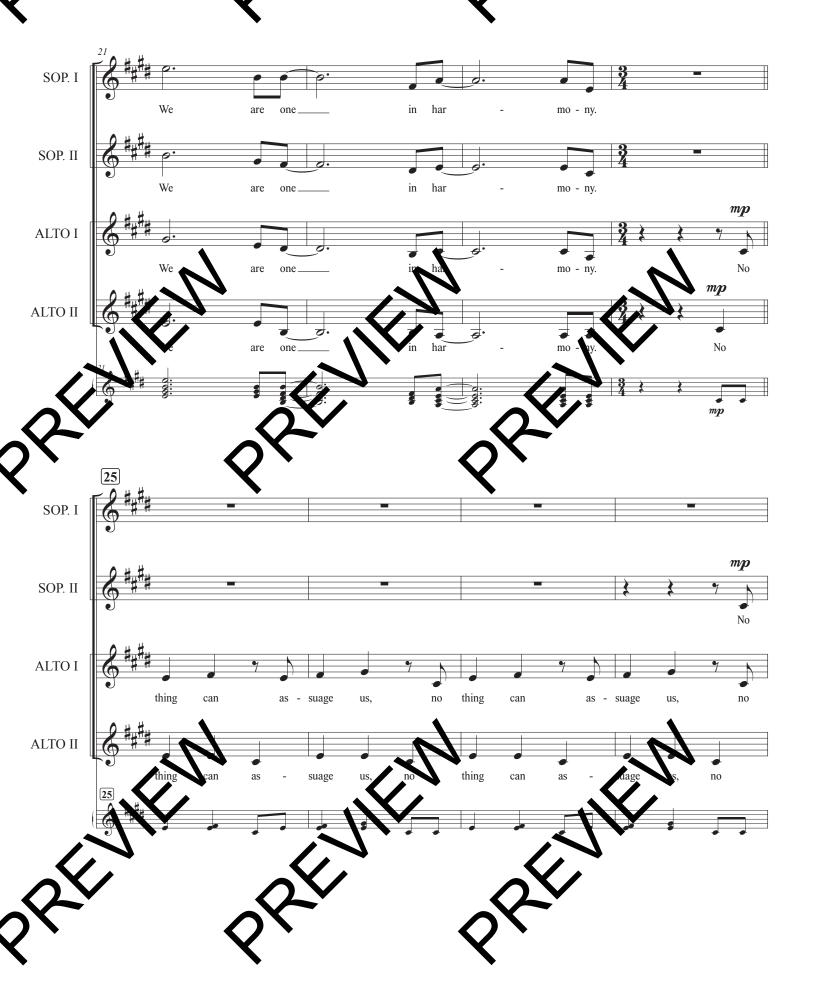

## About the Work

We Are One is a new choral work for a cappella voices. Starting with a soloist, the piece grows into a small ensemble and then finally the reonant entrance of the entire choir. Harmonic and homophonic voice leading gives strength to the text, creating a hymn-like quality. Divisi does occur at times within specific voice sections, all the while articulating and expanding the universality and connection to the seemingly simple text. Your singers will fall in love with this choral piece and, hopefully, be inspired to create a better humanity for today's world.

We are one in melody, We are one in harmony.

No thing can assuage me.

We are one in music, We are one in life.

Christopher Alexander