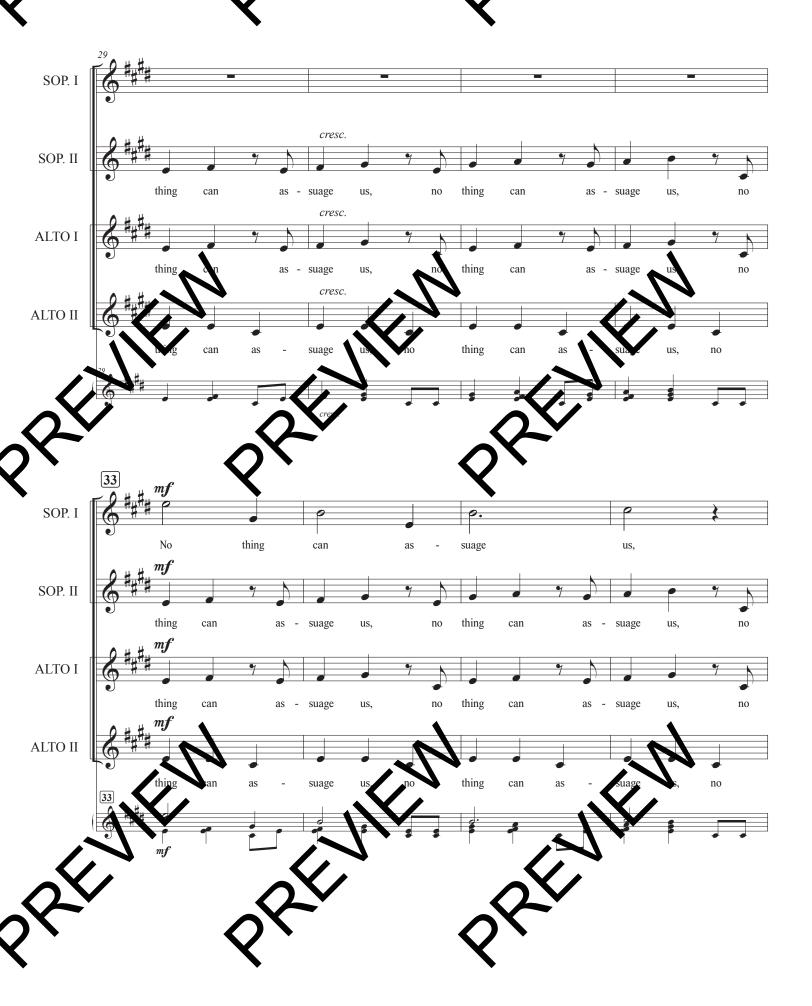

## About the Work

We Are One is a new choral work for a cappella voices. Starting with a soloist, the piece grows into a small ensemble and then finally the reonant entrance of the entire choir. Harmonic and homophonic voice leading gives strength to the text, creating a hymn-like quality. Divisi does occur at times within specific voice sections, all the while articulating and expanding the universality and connection to the seemingly simple text. Your singers will fall in love with this choral piece and, hopefully, be inspired to create a better humanity for today's world.

We are one in melody, We are one in harmony.

No thing can assuage me.

We are one in music, We are one in life.

Christopher Alexander