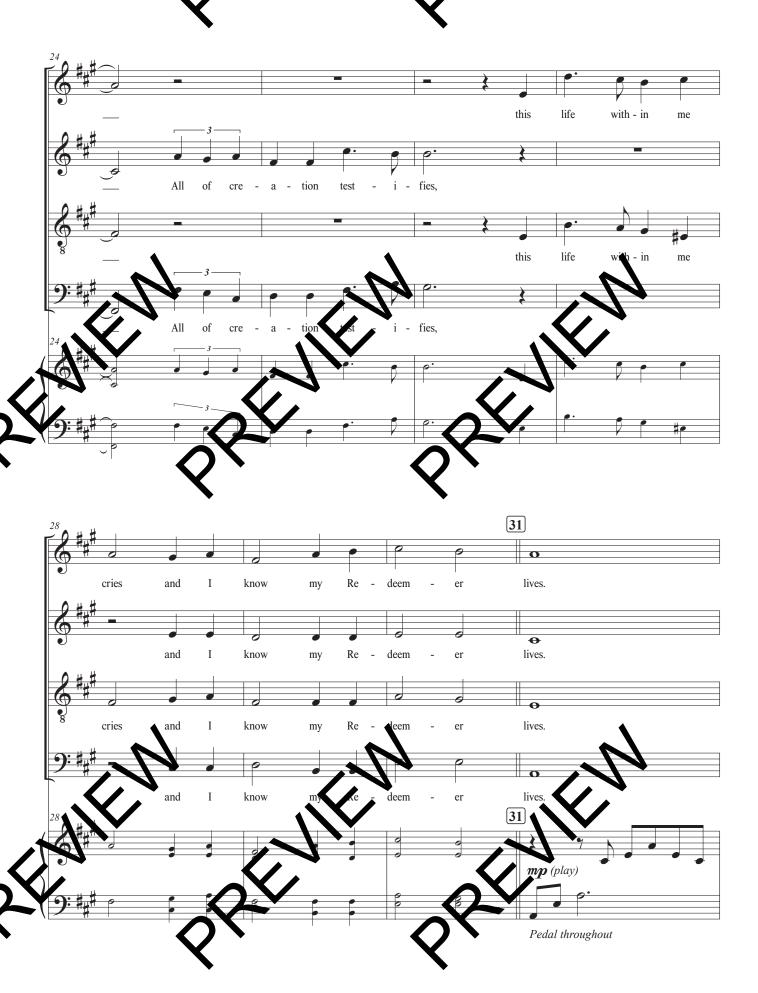

### **About the Work**

Starting with an a cappella verse and chorus, this worshipful power ballad is definitely one to highlight your church choir! This is an inspirational message for all listeners, supported in this arrangement by the piano accompaniment building from beginning to end with lyrical arpeggiations and powerful chordings.