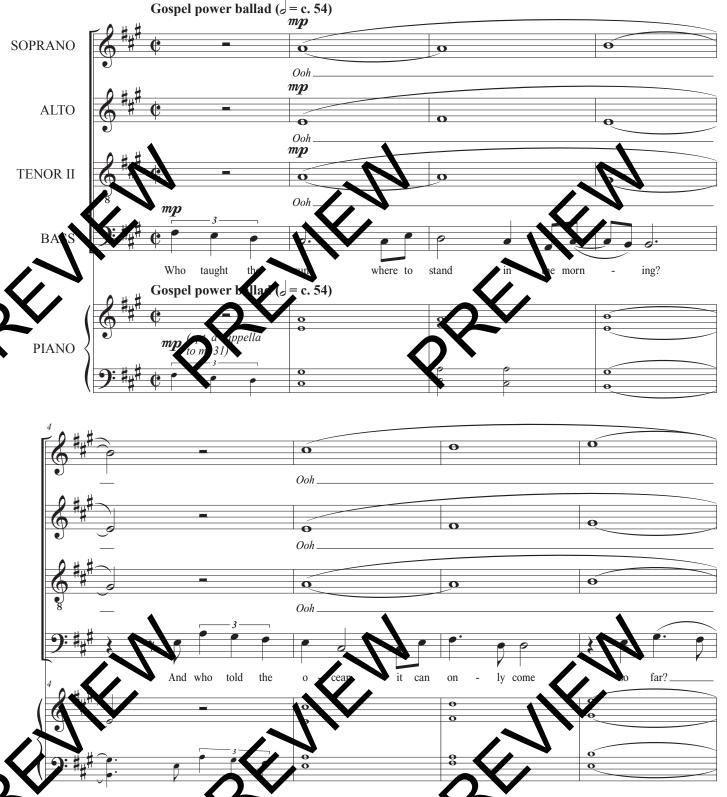

### **About the Work**

Starting with an a cappella verse and chorus, this worshipful power ballad is definitely one to highlight your church choir! This is an inspirational message for all listeners, supported in this arrangement by the piano accompaniment building from beginning to end with lyrical arpeggiations and powerful chordings.