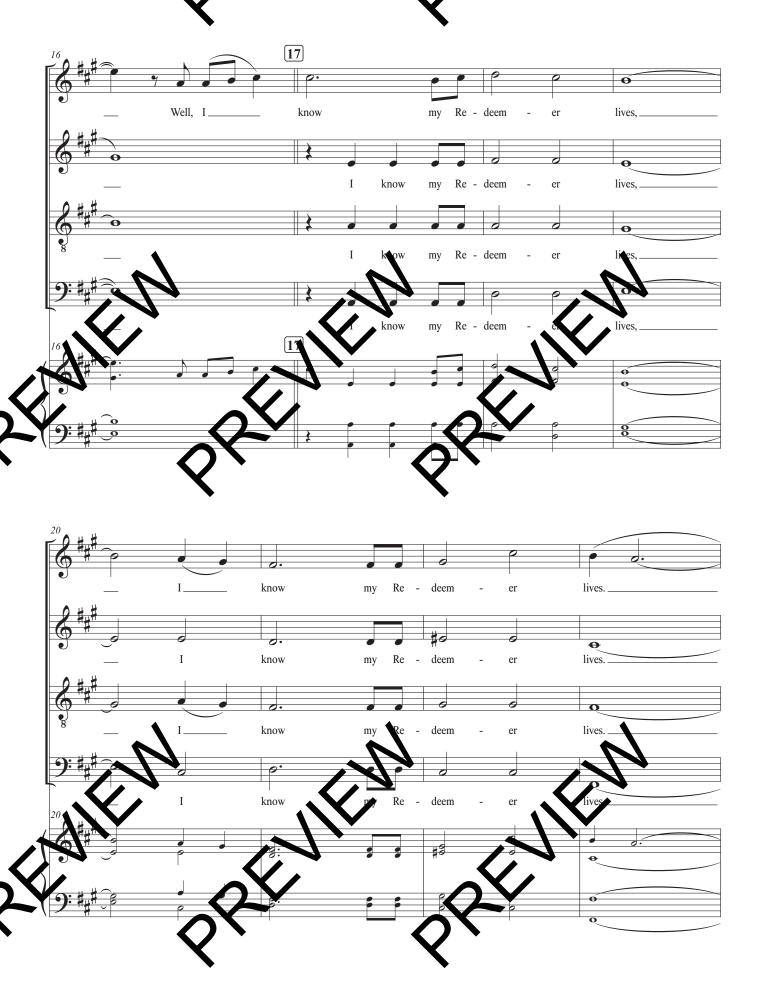

### **About the Work**

Starting with an a cappella verse and chorus, this worshipful power ballad is definitely one to highlight your church choir! This is an inspirational message for all listeners, supported in this arrangement by the piano accompaniment building from beginning to end with lyrical arpeggiations and powerful chordings.