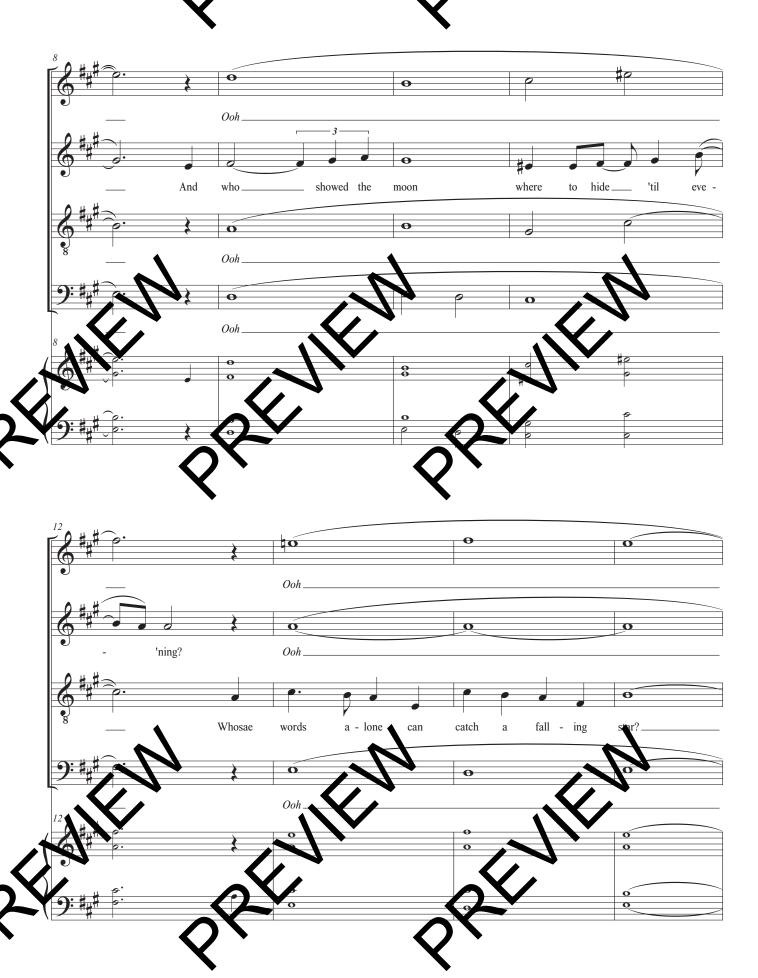

### **About the Work**

Starting with an a cappella verse and chorus, this worshipful power ballad is definitely one to highlight your church choir! This is an inspirational message for all listeners, supported in this arrangement by the piano accompaniment building from beginning to end with lyrical arpeggiations and powerful chordings.